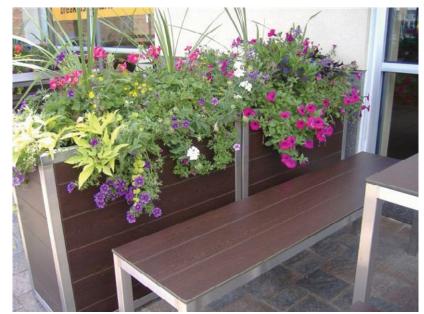

## Huron Line

Great Lakes inspire great outdoor furniture. This line is inspired natural wood without the maintenance issues typically by Lake Huron's majestic natural beauty – sun dappled forests, associated with wood products. Synthetic wood planks rocky beaches, and waters as vast and breathtaking as any of the great oceans. The tables, benches, planters, and waste receptacles of the Huron Line feature the beauty of

offer color stability and will not warp or fade over time.

| Single Bench |      | Double Bench |        |
|--------------|------|--------------|--------|
| W:           | 17   | W:           | 37, 42 |
| H:           | 19   | H:           | 19     |
| SH:          | 19   | SH:          | 19     |
| D:           | 14.5 | D:           | 14.5   |

Possible Configurations

Fencing

W: 36,48,60,72 (center to center post) H: 36 D: 3 (post)

Waste Receptacle

**W:** 24 H: 42 D: 24 Option: Double Available

16 Planter

20 Planter

| W: | 30,36,38 | W: | 48,54 |
|----|----------|----|-------|
| H: | 30       | H: | 30    |
| D: | 16       | D: | 20    |