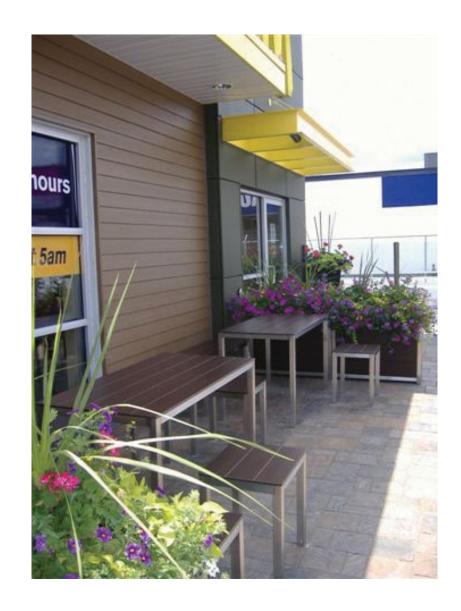

## Huron Line

Great Lakes inspire great outdoor furniture. This line is inspired natural wood without the maintenance issues typically by Lake Huron's majestic natural beauty – sun dappled forests, associated with wood products. Synthetic wood planks rocky beaches, and waters as vast and breathtaking as any of the great oceans. The tables, benches, planters, and waste receptacles of the Huron Line feature the beauty of

offer color stability and will not warp or fade over time.

| Single Bench |      | Double Bench |        |
|--------------|------|--------------|--------|
| W:           | 17   | W:           | 37, 42 |
| H:           | 19   | H:           | 19     |
| SH:          | 19   | SH:          | 19     |
| D:           | 14.5 | D:           | 14.5   |

| Small Square Table | e Large Square Table | Rectangular Table |
|--------------------|----------------------|-------------------|
| <b>W</b> : 25      | <b>W</b> : 45        | <b>W:</b> 45, 50  |
| H: 29.5            | H: 29.5              | H: 29.5           |
| D: 25              | D: 45                | D: 25             |

Possible Configurations

Fencing

W: 36,48,60,72 (center to center post) H: 36 D: 3 (post)

Waste Receptacle

**W:** 24 H: 42 D: 24 Option: Double Available

16 Planter

20 Planter

| W: | 30,36,38 | W: | 48,54 |
|----|----------|----|-------|
| H: | 30       | H: | 30    |
| D: | 16       | D: | 20    |