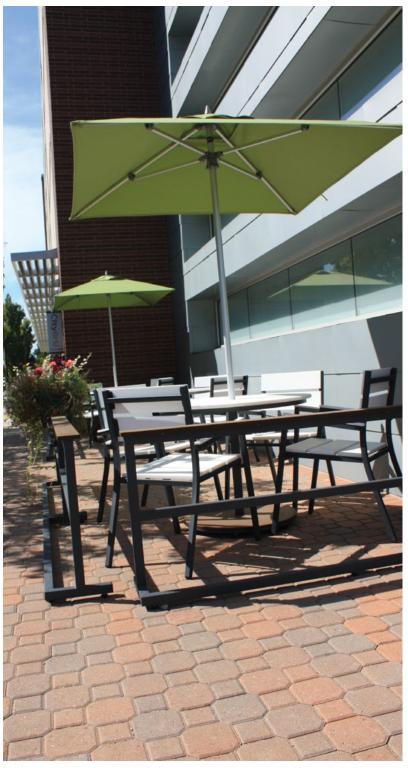

# Huron Line

Rectangle 6x9

Standard colors to coordinate with building exteriors.

- + 7.5' or 11' market umbrella with bright aluminium pole
- + Steel umbrella stand other options available upon request
- + Marine grade canopy stock colors