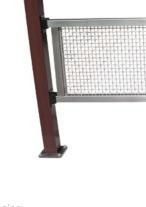

Possible Configurations

Fencing

W: 36,48,60,72 (center to center post) H: 36 D: 3 (post)

Waste Receptacle

**W:** 24 H: 42 D: 24 Option: Double Available

16 Planter

20 Planter

| W: | 30,36,38 | W: | 48,54 |
|----|----------|----|-------|
| H: | 30       | H: | 30    |
| D: | 16       | D: | 20    |