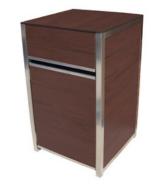

## Huron Line

Great Lakes inspire great outdoor furniture. This line is inspired natural wood without the maintenance issues typically by Lake Huron's majestic natural beauty – sun dappled forests, associated with wood products. Synthetic wood planks rocky beaches, and waters as vast and breathtaking as any of the great oceans. The tables, benches, planters, and waste receptacles of the Huron Line feature the beauty of

offer color stability and will not warp or fade over time.

| Single Bench |      | Double Bench |        |
|--------------|------|--------------|--------|
| W:           | 17   | W:           | 37, 42 |
| H:           | 19   | H:           | 19     |
| SH:          | 19   | SH:          | 19     |
| D:           | 14.5 | D:           | 14.5   |