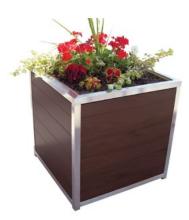

Possible Configurations

Fencing

W: 36,48,60,72 (center to center post) H: 36 D: 3 (post)

Waste Receptacle

**W:** 24 H: 42 D: 24 Option: Double Available

16 Planter

20 Planter

| W: | 30,36,38 | W: | 48,54 |
|----|----------|----|-------|
| H: | 30       | H: | 30    |
| D: | 16       | D: | 20    |