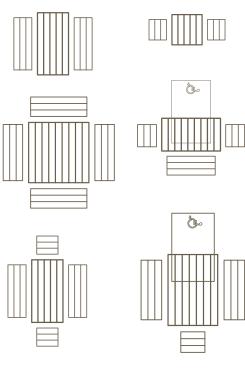

Possible Configurations

Fencing

W: 36,48,60,72 (center to center post) H: 36 D: 3 (post)

Waste Receptacle

**W:** 24 H: 42 D: 24 Option: Double Available

16 Planter

20 Planter

| W: | 30,36,38 | W: | 48,54 |
|----|----------|----|-------|
| H: | 30       | H: | 30    |
| D: | 16       | D: | 20    |