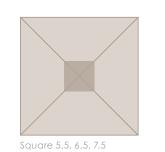

Possible Configurations

Fencing

W: 36,48,60,72 (center to center post) H: 36 D: 3 (post)

Waste Receptacle

**W:** 24 H: 42 D: 24 Option: Double Available

16 Planter

20 Planter

| W: | 30,36,38 | W: | 48,54 |
|----|----------|----|-------|
| H: | 30       | H: | 30    |
| D: | 16       | D: | 20    |