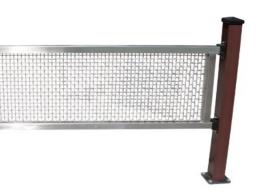

Possible Configurations

Fencing

W: 36,48,60,72 (center to center post) H: 36 D: 3 (post)

Waste Receptacle

**W:** 24 H: 42 D: 24 Option: Double Available

16 Planter

20 Planter

| W: | 30,36,38 | W: | 48,54 |
|----|----------|----|-------|
| H: | 30       | H: | 30    |
| D: | 16       | D: | 20    |