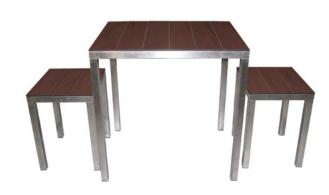

| Small Square Table | e Large Square Table | Rectangular Table |
|--------------------|----------------------|-------------------|
| <b>W</b> : 25      | <b>W</b> : 45        | <b>W:</b> 45, 50  |
| H: 29.5            | H: 29.5              | H: 29.5           |
| D: 25              | D: 45                | D: 25             |