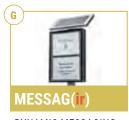

## MESSAG(ir)

#### DYNAMIC MESSAGING SIGNAGE

MESSAG(ir) is a large-format ePaper dynamic messaging display that can be placed anywhere inside or outside. Changing the onscreen message is as simple as typing on a keyboard.

MESSAG(ir) can be used as part of a wayfinding system, displaying ads, schedule changes, or emergency messages and alerts.

Outside MESSAG(ir) can designate parking spots for delivery drivers, customer pick-ups, even VIP parking.