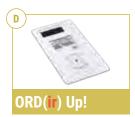

## ORD(ir) Up!

### EXPANDED TECH FOR THE ULTIMATE SIMPLIFIED EXPERIENCE

CHARG(ir) can be more than a phone charging device when combined with ORD(ir) to create ORD(ir) Up!

Through ORD(ir) Up! guests can do more than order from the table. They can call a server to their table, be notified to pick up their food, and more.

ORD(ir) Up! provides table positioning, so staff can efficiently deliver food right to the table. If you don't offer table delivery, a green light and message can prompt the guest to pick up their order. A call button alerts team members that a guest needs assistance. No more, "Hey, waiter!"