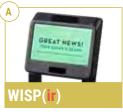

"Where can I charge my phone?" Guests feel out of touch when their phone battery is dying.

CHARG(ir) is a simple yet powerful box, flush-table-mounted. Guests lay their phones on top for wireless phone charging.

CHARG(ir) is powered wirelessly via POW(ir) pucks housed in the ceiling with no power outlets at the table required.

CHARG(ir) was designed for tables but can be mounted in any flat surface, such as reception room furniture, desks, etc.

#### **FEATURES**

- · Wireless charging
- Personalized/customizable branding (logo, colors)
- Receiver