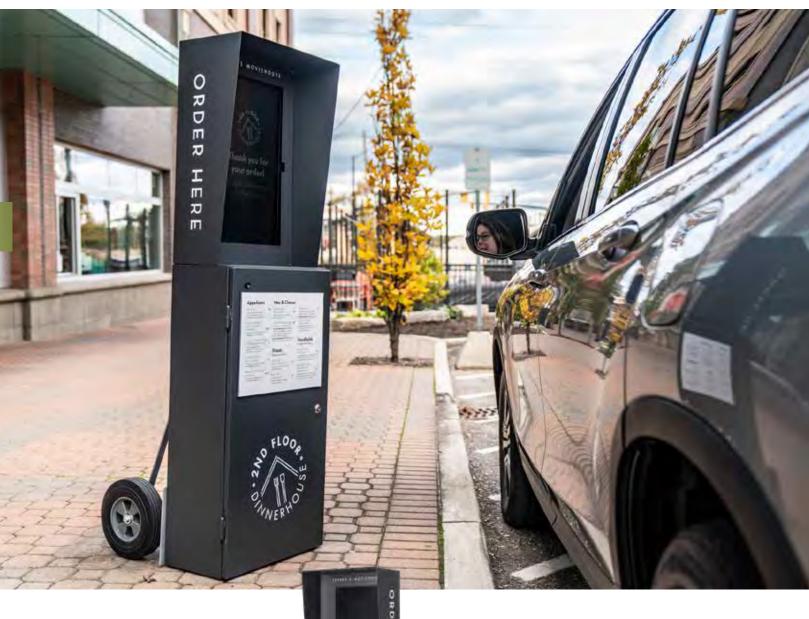

## EV(a)DE<sup>\*</sup>

## SAFER, SMARTER, AND SPEEDIER CURBSIDE SERVICE

EV(a)DE is a Wi-Fi-enabled mobile touchscreen menu. It can be used outdoors in temperatures as low as -5°F and as high as 120°F.

EV(a)DE stations are mobile, so you can place them wherever you need them, whenever you need them. Outdoors, drivers can place their order and pay, then pull up to pick up their order. If you're short-staffed inside, EV(a)DE can be placed in your lobby.