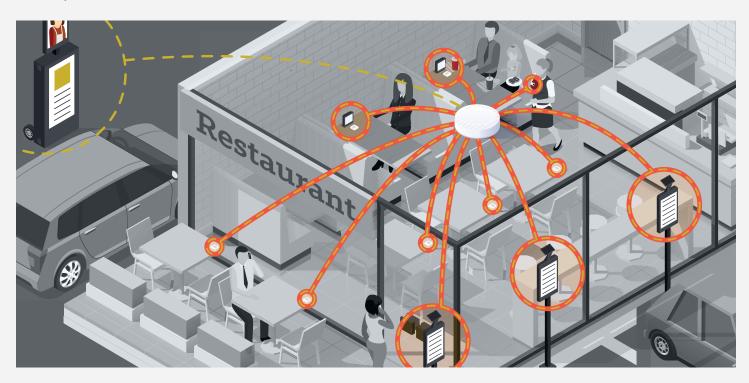

#### CHARTER HOUSE INNOVATIONS MARKETING EXPERIENCE

CHiME is an innovative suite of infrared products reimagining the dining experience—and redefining exceptional customer service.

Utilizing our proprietary technologies, the CHiME suite makes the dining experience better for guests, team members, and management, from check-in and ordering to delivery and marketing messaging.

Each technology may be used alone or together to create the ultimate customer service experience.

FULL-COLOR DYNAMIC MARKETING MESSAGING

TABLETOP CORDLESS PHONE CHARGING

CREATE A BETTER
FAST-DINING EXPERIENCE

EXPANDED TECH FOR THE ULTIMATE SIMPLIFIED EXPERIENCE

DYNAMIC MESSAGING AND IDENTIFICATION

THE POWER'S IN

DYNAMIC MESSAGING SIGNAGE

SAFER, SMARTER, AND SPEEDIER CURBSIDE SERVICE