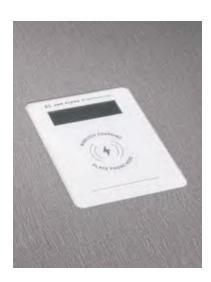

## ORD(ir)

### CREATE A BETTER FAST-DINING EXPERIENCE

Order is a simple dynamic ePaper display screen that shows messages, menus, and communications to guests. It simplifies the ordering and payment processes and reduces guest frustration.

Guests may scan a QR code link to a menu from their smartphone, then order from their table.

ORD(ir) potentially reduces the number of team members needed and minimizes time spent on managing multiple customers and orders.

ORD(ir) enables faster service by better aligning team members to focus on customer needs.

\*NFC (Near Field Communications) is a proximity-based wireless communication standard. NFC interaction is limited to an extremely short range—approximately 11½". Most debit and credit cards have an NFC tag built in, allowing cardholders to tap to pay.

#### **FEATURES**

- ePaper screen
- Rotates through multiple images on loop
- Tells team members where the guest is seated (e.g., table 7)
- Table identifiers are displayed in OR code
- NFC\*: Tap to pay!
- · Indicator light
- Personalized/customizable branding (logo, plate colors)