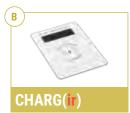

### CREATE A BETTER FAST-DINING EXPERIENCE

Order is a simple dynamic ePaper display screen that shows messages, menus, and communications to guests. It simplifies the ordering and payment processes and reduces guest frustration.

Guests may scan a QR code link to a menu from their smartphone, then order from their table.

ORD(ir) potentially reduces the number of team members needed and minimizes time spent on managing multiple customers and orders.

#### **FEATURES**

- ePaper screen
- Rotates through multiple images on loop
- Tells team members where the guest is seated (e.g., table 7)
- Table identifiers are displayed in OR code
- NFC\*: Tap to pay!
- · Indicator light
- Personalized/customizable branding (logo, plate colors)