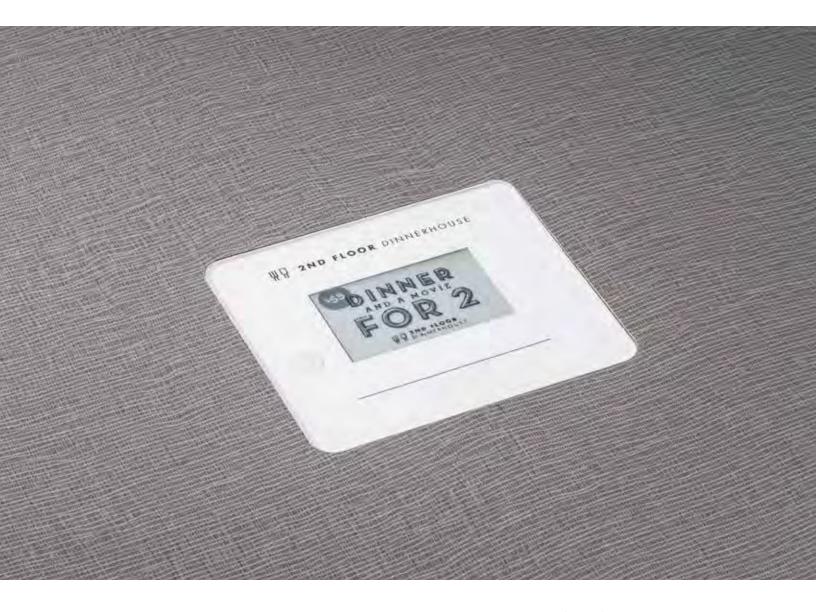

## ORD(ir) Up!

### EXPANDED TECH FOR THE ULTIMATE SIMPLIFIED EXPERIENCE

CHARG(ir) can be more than a phone charging device when combined with ORD(ir) to create ORD(ir) Up!

Through ORD(ir) Up! guests can do more than order from the table. They can call a server to their table, be notified to pick up their food, and more.

ORD(ir) Up! provides table positioning, so staff can efficiently deliver food right to the table. If you don't offer table delivery, a green light and message can prompt the guest to pick up their order. A call button alerts team members that a guest needs assistance. No more, "Hey, waiter!"