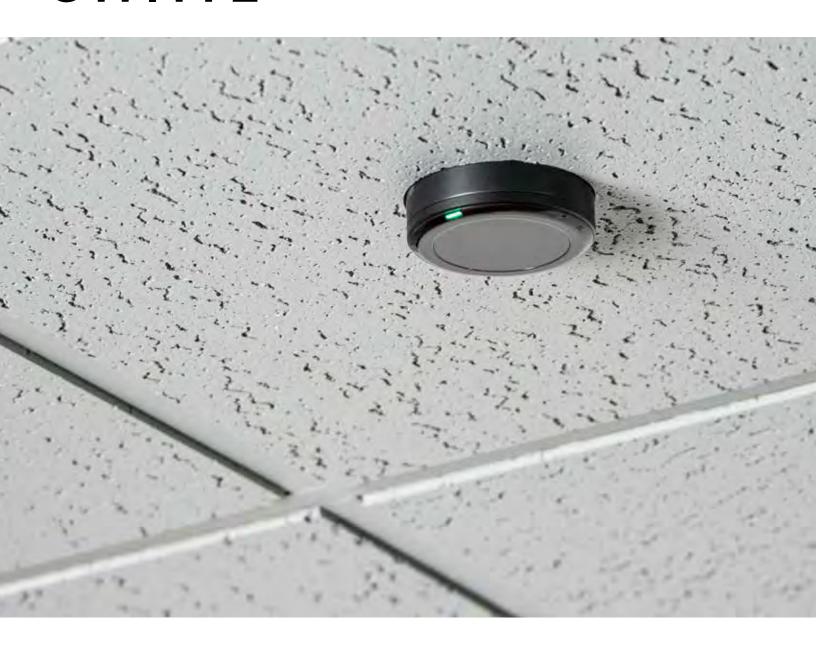

## POW(ir)

#### THE POWER'S IN THE PUCK

The Charter House Innovations Marketing Experience suite of innovative infrared products are powered by POW(ir) pucks.

POW(ir) pucks utilize Wi-Charge technology, which can deliver over the air charging using patented infra-red technology. The pucks can deliver power up to a 30ft. range while adhering to strictest safety regulations (approved by the FDA, UL and IEC worldwide).

The system is comprised of two parts: a wireless power transmitter (similar to a router but with infra-red technology) and a wireless power receiver that is embedded in the client device.