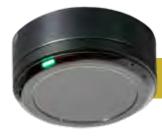

## POW(ir)

#### THE POWER'S IN THE PUCK

The Charter House Innovations Marketing Experience suite of innovative infrared products are powered by POW(ir) pucks.

POW(ir) pucks utilize Wi-Charge technology, which can deliver over the air charging using patented infra-red technology. The pucks can deliver power up to a 30ft. range while adhering to strictest safety regulations (approved by the FDA, UL and IEC worldwide).

The system is comprised of two parts: a wireless power transmitter (similar to a router but with infra-red technology) and a wireless power receiver that is embedded in the client device.