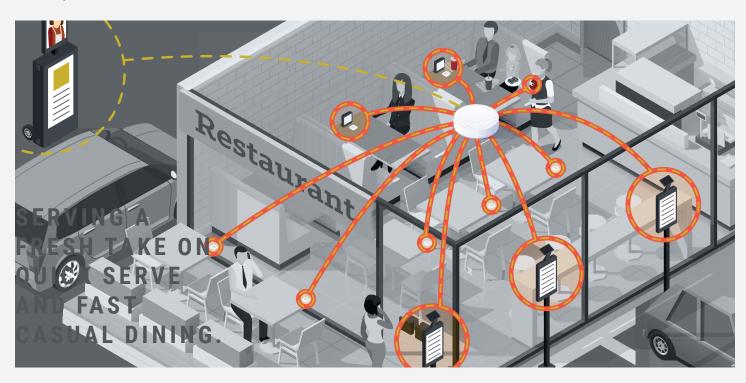

# SERVING A FRESH TAKE ON QUICK SERVE AND FAST CASUAL DINING.

Learn more about what we're serving at GoToCHi.com/chime