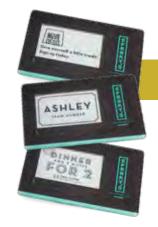

## **GREET(ir)**

### DYNAMIC MESSAGING AND IDENTIFICATION

GREET(ir) is the next generation of promotional badging.

A stylish and attractive badge features an easy-to-read ePaper display that is customizable with employee names, promotions, simple artwork, and more. The crisp black and white ePaper screen instantly alternates employee names and promotions.

#### **FEATURES**

- ePaper screen
- Rotates through multiple images on loop
- Personalized/customizable branding (logo, colors)
- · Receiver
- Manage device and change content through our custom Android® and iOS® app