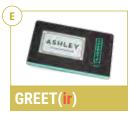

## **GREET(ir)**

### DYNAMIC MESSAGING AND IDENTIFICATION

GREET(ir) is the next generation of promotional badging.

A stylish and attractive badge features an easy-to-read ePaper display that is customizable with employee names, promotions, simple artwork, and more. The crisp black and white ePaper screen instantly alternates employee names and promotions.