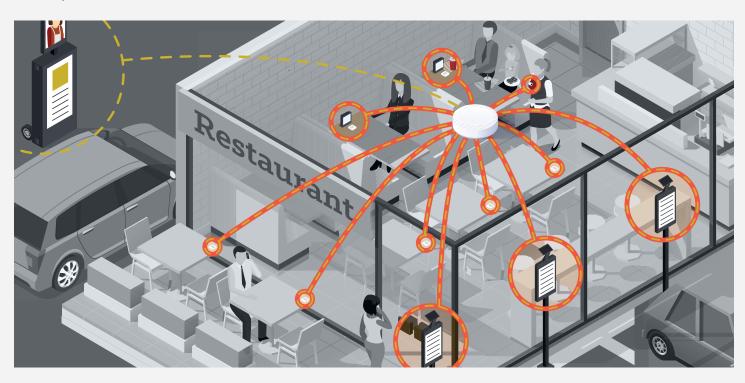

#### SIT · SCAN · ORDER · ENJOY

Transform your guests' dining experience wherever, whenever.

ir POWER

Many CHiME products are powered by our POW(ir) puck infra-red wireless power technology. POW(ir) pucks utilize Wi-Charge technology, which can deliver over the air charging using patented infra-red technology. The pucks can deliver power up to a 30ft. range while adhering to the strictest safety regulations (approved by the FDA, UL and IEC worldwide).

The system is comprised of two parts: a wireless power transmitter (similar to a router but with infra-red technology) and a wireless power receiver that is embedded in the client device.

#### THE POWER'S IN THE PUCK

The Charter House Innovations Marketing Experience suite of innovative infrared products are powered by POW(ir) pucks.

POW(ir) pucks utilize Wi-Charge technology, which can deliver over the air charging using patented infra-red technology. The pucks can deliver power up to a 30ft. range while adhering to strictest safety regulations (approved by the FDA, UL and IEC worldwide).