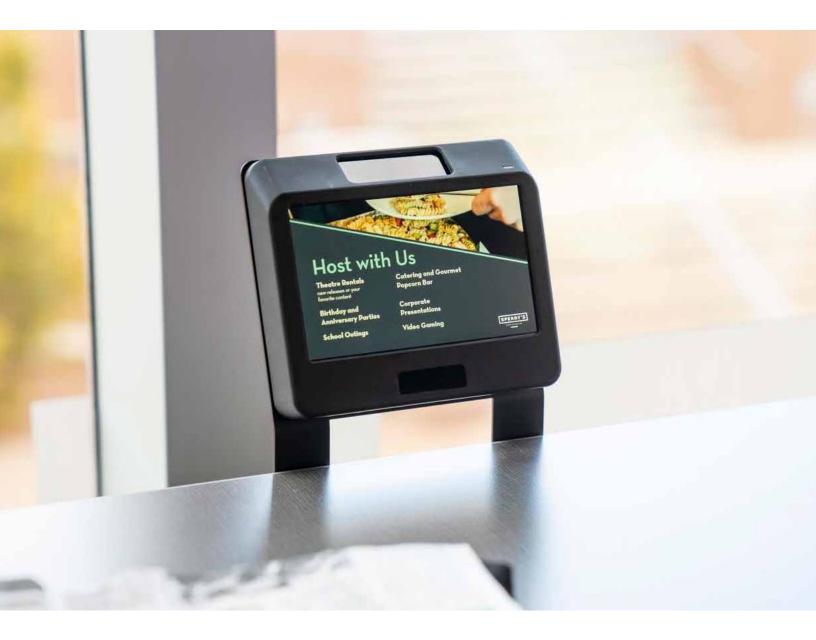

## SAFER, SMARTER, AND SPEEDIER CURBSIDE SERVICE

EV(a)DE is a Wi-Fi-enabled mobile touchscreen menu. It can be used outdoors in temperatures as low as -5°F and as high as 120°F.

EV(a)DE stations are mobile, so you can place them wherever you need them, whenever you need them. Outdoors, drivers can place their order and pay, then pull up to pick up their order. If you're short-staffed inside, EV(a)DE can be placed in your lobby.

## EV(a)DE

#### **FEATURES**

- · Portable
- · Wi-Fi-enabled
- Functions in temperatures as low as -5°F and as high as 120°F
- Self-contained battery lasts for 12 hours fully-charged and can be recharged overnight
- Personalized/ customizable branding (logo, colors)