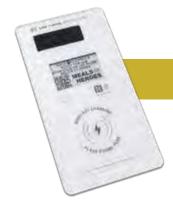

### EXPANDED TECH FOR THE ULTIMATE SIMPLIFIED EXPERIENCE

CHARG(ir) can be more than a phone charging device when combined with ORD(ir) to create ORD(ir) Up!

Through ORD(ir) Up! guests can do more than order from the table. They can call a server to their table, be notified to pick up their food, and more.

ORD(ir) Up! provides table positioning, so staff can efficiently deliver food right to the table. If you don't offer table delivery, a green light and message can prompt the guest to pick up their order. A call button alerts team members that a guest needs assistance. No more, "Hey, waiter!"

#### **FEATURES**

- · ePaper screen
- · Rotates through multiple images on loop
- Tells team members where the guest is seated (e.g., table 7)
- · Table identifiers are displayed in QR code
- Wireless charging
- NFC\*: Tap to pay!
- · Indicator light
- Personalized/customizable branding (logo, plate colors)
- · Receiver