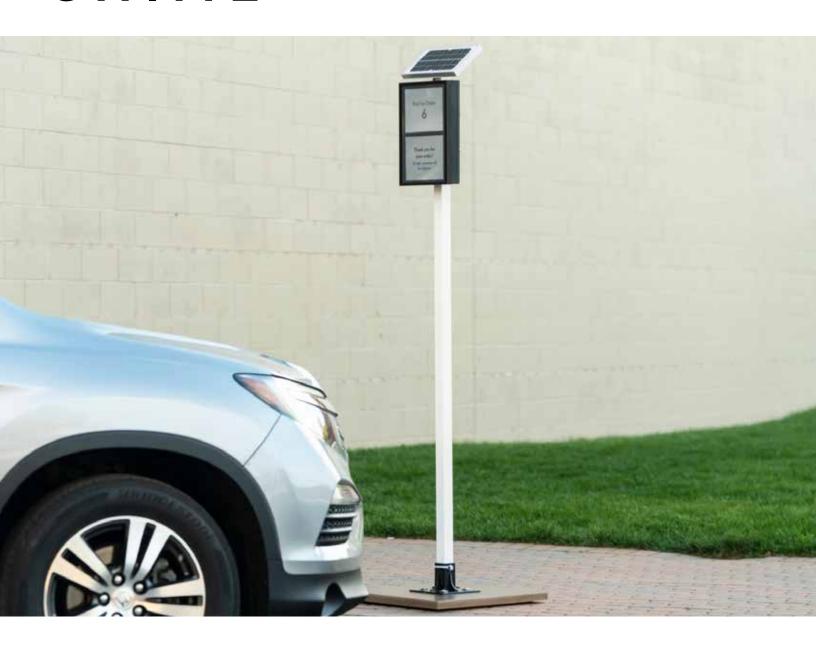

## EV(a)DE<sup>\*</sup>

## SAFER, SMARTER, AND SPEEDIER CURBSIDE SERVICE

EV(a)DE is a Wi-Fi-enabled mobile touchscreen menu. It can be used outdoors in temperatures as low as -5°F and as high as 120°F.

EV(a)DE stations are mobile, so you can place them wherever you need them, whenever you need them. Outdoors, drivers can place their order and pay, then pull up to pick up their order. If you're short-staffed inside, EV(a)DE can be placed in your lobby.