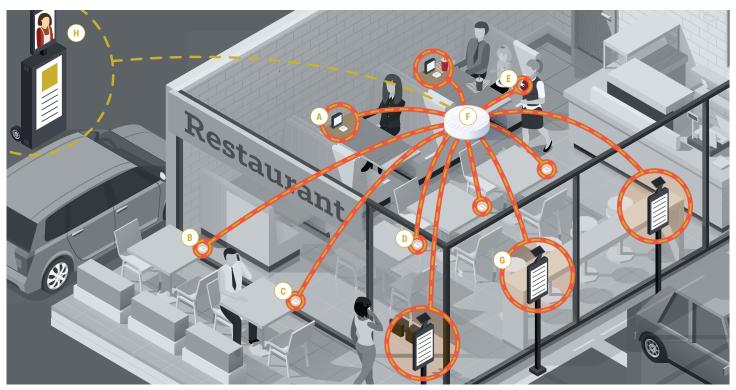

### FULL-COLOR DYNAMIC MARKETING MESSAGING

Motion-activated WISP(ir) eliminates table toppers and tent cards, but it can be wall-mounted near a beverage dispenser, the cash register, or other guest touchpoints, too.

WISP(ir) custom messaging is easy to change, allowing you to display an ad for a breakfast sandwich in the morning, luncheon specials at noon, and appetizers and desserts in the evening.

#### **FEATURES**

- · Digital display screen
- Rotates through multiple images and full-color videos on loop
- Tells team members where the guest is seated (e.g., table 7)
- · Motion-activated
- Wireless
- · Wall-mount or table-mount
- Personalized/customizable branding (logo, colors)
- · Receiver