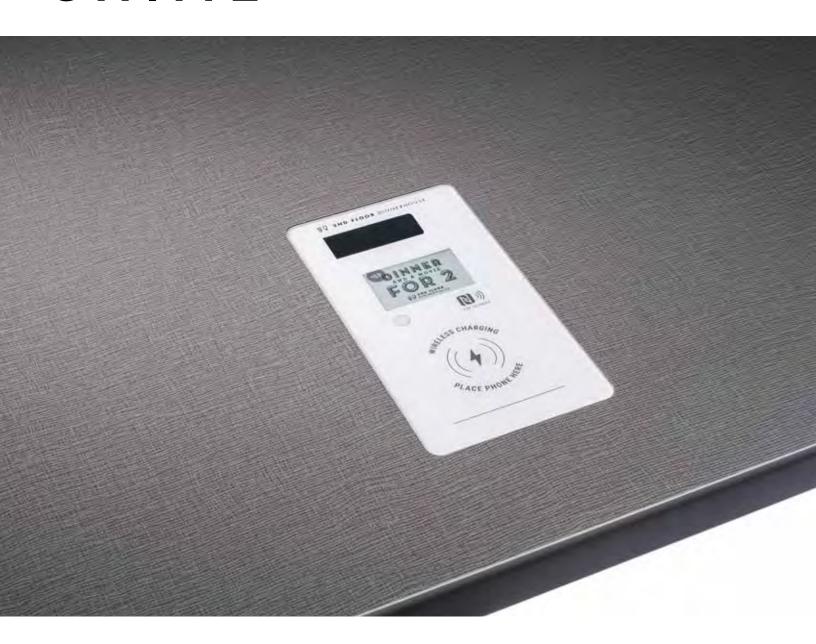

### CREATE A BETTER FAST-DINING EXPERIENCE

Order is a simple dynamic ePaper display screen that shows messages, menus, and communications to guests. It simplifies the ordering and payment processes and reduces guest frustration.

Guests may scan a QR code link to a menu from their smartphone, then order from their table.

ORD(ir) potentially reduces the number of team members needed and minimizes time spent on managing multiple customers and orders.

ORD(ir) enables faster service by better aligning team members to focus on customer needs.

\*NFC (Near Field Communications) is a proximity-based wireless communication standard. NFC interaction is limited to an extremely short range—approximately 11½". Most debit and credit cards have an NFC tag built in, allowing cardholders to tap to pay.

#### **FEATURES**

- ePaper screen
- Rotates through multiple images on loop
- Tells team members where the guest is seated (e.g., table 7)
- Table identifiers are displayed in OR code
- NFC\*: Tap to pay!
- · Indicator light
- Personalized/customizable branding (logo, plate colors)