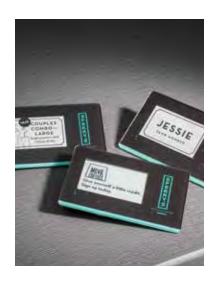

## **GREET(ir)**

### DYNAMIC MESSAGING AND IDENTIFICATION

GREET(ir) is the next generation of promotional badging.

A stylish and attractive badge features an easy-to-read ePaper display that is customizable with employee names, promotions, simple artwork, and more. The crisp black and white ePaper screen instantly alternates employee names and promotions.

#### **FEATURES**

- ePaper screen
- Rotates through multiple images on loop
- Personalized/customizable branding (logo, colors)
- · Receiver
- Manage device and change content through our custom Android® and iOS® app