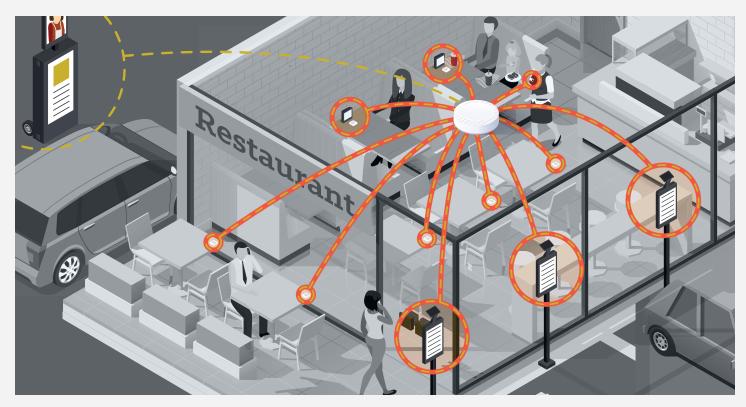

#### CHARTER HOUSE INNOVATIONS MARKETING EXPERIENCE

CHiME is an innovative suite of infrared products reimagining the dining experience—and redefining exceptional customer service.

Utilizing our proprietary technologies, the CHiME suite makes the dining experience better for guests, team members, and management, from check-in and ordering to delivery and marketing messaging.

Each technology may be used alone or together to create the ultimate customer service experience.

FULL-COLOR DYNAMIC MARKETING MESSAGING

TABLETOP CORDLESS PHONE CHARGING

CREATE A BETTER
FAST-DINING EXPERIENCE

EXPANDED TECH FOR THE ULTIMATE SIMPLIFIED EXPERIENCE

DYNAMIC MESSAGING AND IDENTIFICATION

THE POWER'S IN

DYNAMIC MESSAGING SIGNAGE

SAFER, SMARTER, AND SPEEDIER CURBSIDE SERVICE