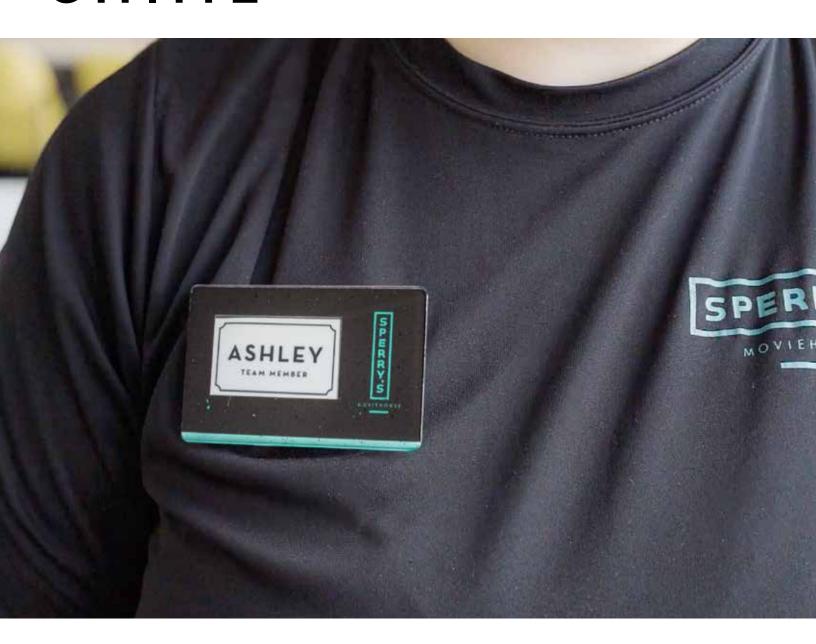

## **GREET(ir)**

### DYNAMIC MESSAGING AND IDENTIFICATION

GREET(ir) is the next generation of promotional badging.

A stylish and attractive badge features an easy-to-read ePaper display that is customizable with employee names, promotions, simple artwork, and more. The crisp black and white ePaper screen instantly alternates employee names and promotions.

#### **FEATURES**

- ePaper screen
- Rotates through multiple images on loop
- Personalized/customizable branding (logo, colors)
- · Receiver
- Manage device and change content through our custom Android® and iOS® app

#### **Dimensions**

3.37"W x 2.13"H x 0.08"D (standard credit card size)

#### ePaper Screen

1.83"W x 1.09"H