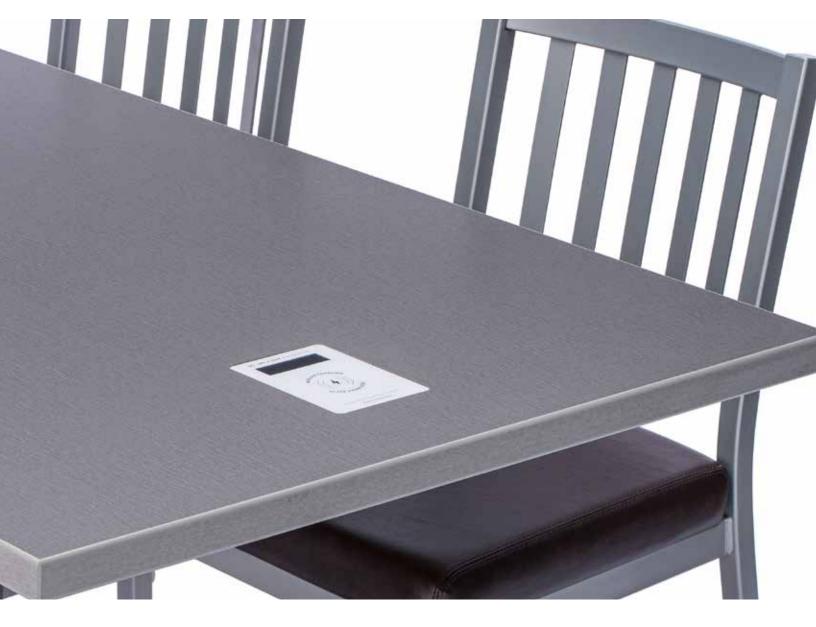

"Where can I charge my phone?" Guests feel out of touch when their phone battery is dying.

CHARG(ir) is a simple yet powerful box, flush-table-mounted. Guests lay their phones on top for wireless phone charging.

CHARG(ir) is powered wirelessly via POW(ir) pucks housed in the ceiling with no power outlets at the table required.

CHARG(ir) was designed for tables but can be mounted in any flat surface, such as reception room furniture, desks, etc.