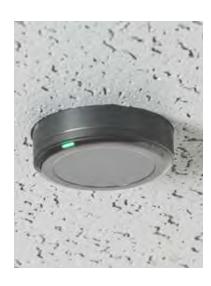

## POW(ir)

#### THE POWER'S IN THE PUCK

The Charter House Innovations Marketing Experience suite of innovative infrared products are powered by POW(ir) pucks.

POW(ir) pucks utilize Wi-Charge technology, which can deliver over the air charging using patented infra-red technology. The pucks can deliver power up to a 30ft. range while adhering to strictest safety regulations (approved by the FDA, UL and IEC worldwide).

The system is comprised of two parts: a wireless power transmitter (similar to a router but with infra-red technology) and a wireless power receiver that is embedded in the client device.