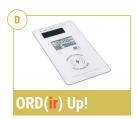

## SIT · SCAN · ORDER · ENJOY

Transform your guests' dining experience wherever, whenever.

ir POWER

Many CHiME products are powered by our POW(ir) puck infra-red wireless power technology. POW(ir) pucks utilize Wi-Charge technology, which can deliver over the air charging using patented infra-red technology. The pucks can deliver power up to a 30ft. range while adhering to the strictest safety regulations (approved by the FDA, UL and IEC worldwide).