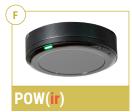

## SIT · SCAN · ORDER · ENJOY

Transform your guests' dining experience wherever, whenever.

ir POWER

Many CHiME products are powered by our POW(ir) puck infra-red wireless power technology. POW(ir) pucks utilize Wi-Charge technology, which can deliver over the air charging using patented infra-red technology. The pucks can deliver power up to a 30ft. range while adhering to the strictest safety regulations (approved by the FDA, UL and IEC worldwide).

The system is comprised of two parts: a wireless power transmitter (similar to a router but with infra-red technology) and a wireless power receiver that is embedded in the client device.