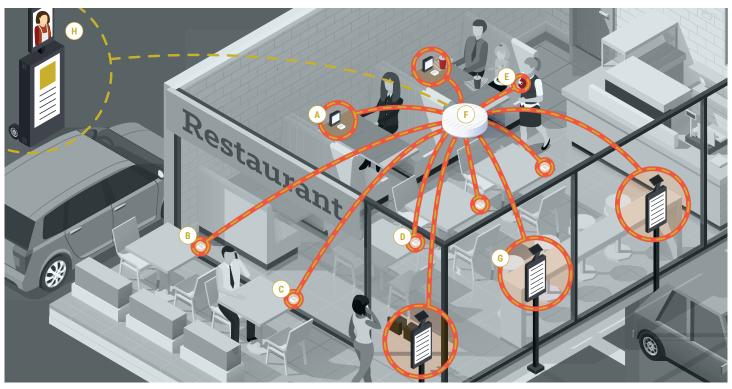

Each technology may be used alone or together to create the ultimate customer service experience.

FULL-COLOR DYNAMIC MARKETING MESSAGING

TABLETOP CORDLESS PHONE CHARGING

CREATE A BETTER
FAST-DINING EXPERIENCE