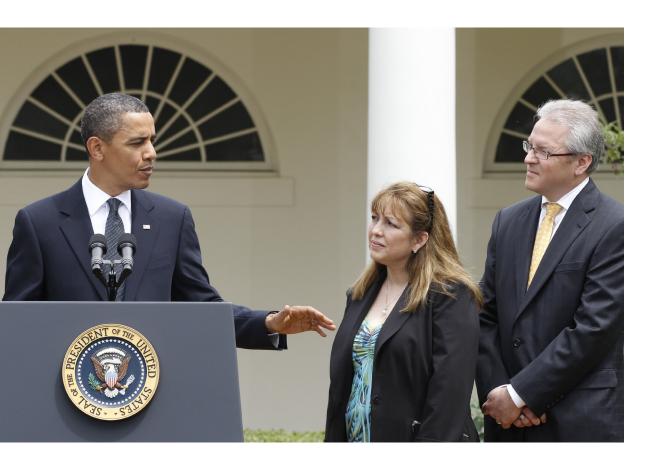

# 2010

President Obama commends Chuck Reid at the White House while honoring the nation's Small Business People of the Year Award Winners