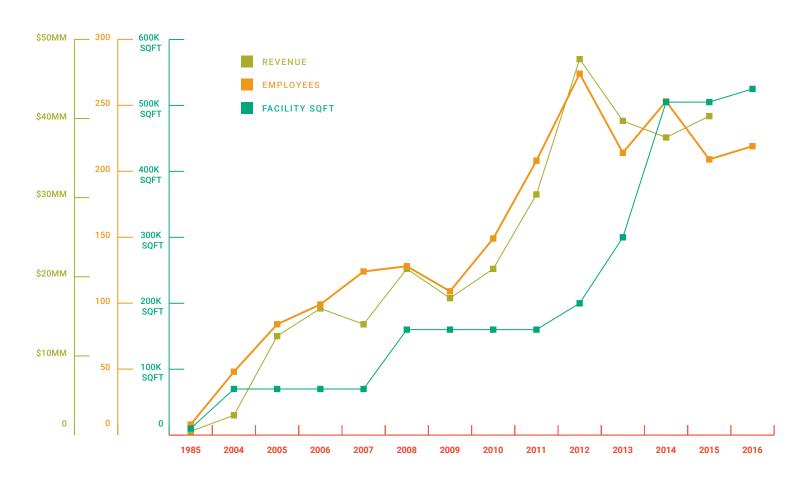

#### **OUR GROWTH**

Sales increased by more than 16 times since 2004. Expanded our client list to more than 20 plus restaurant chains and extended our product line to accommodate new markets including universities, hotels and conference centers. Employment has increased from 38 to more than 200 employees.