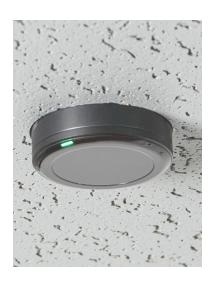

#### THE POWER'S IN THE PUCK

The Charter House Innovations Marketing Experience suite of innovative infrared products are powered by POW(ir) pucks.

POW(ir) pucks utilize Wi-Charge technology, which can deliver over the air charging using patented infra-red technology. The pucks can deliver power up to a 30ft. range while adhering to strictest safety regulations (approved by the FDA, UL and IEC worldwide).

#### FEATURES

- · Wireless charger
- · Indicator light
- · Receiver

#### **DIMENSIONS**

Physical Dimensions 3.75"Dia. x 1.5"H

Material

Glossy Polycarbonate