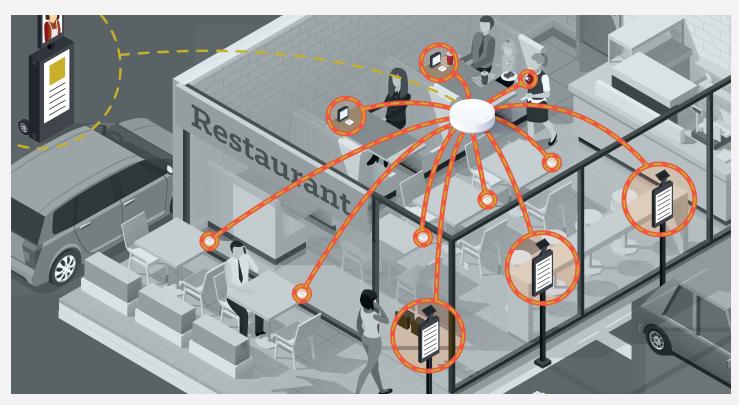

#### THE POWER'S IN THE PUCK

The Charter House Innovations Marketing Experience suite of innovative infrared products are powered by POW(ir) pucks.

POW(ir) pucks utilize Wi-Charge technology, which can deliver over the air charging using patented infra-red technology. The pucks can deliver power up to a 30ft. range while adhering to strictest safety regulations (approved by the FDA, UL and IEC worldwide).

The system is comprised of two parts: a wireless power transmitter (similar to a router but with infra-red technology) and a wireless power receiver that is embedded in the client device.

### The Power's in the Puck

POW(ir) is a part of the Charter House Innovations Marketing Experience suite of innovative infrared products. Utilizing proprietary technologies, CHIME products enable effortless communication, timely messaging, and superior customer service.