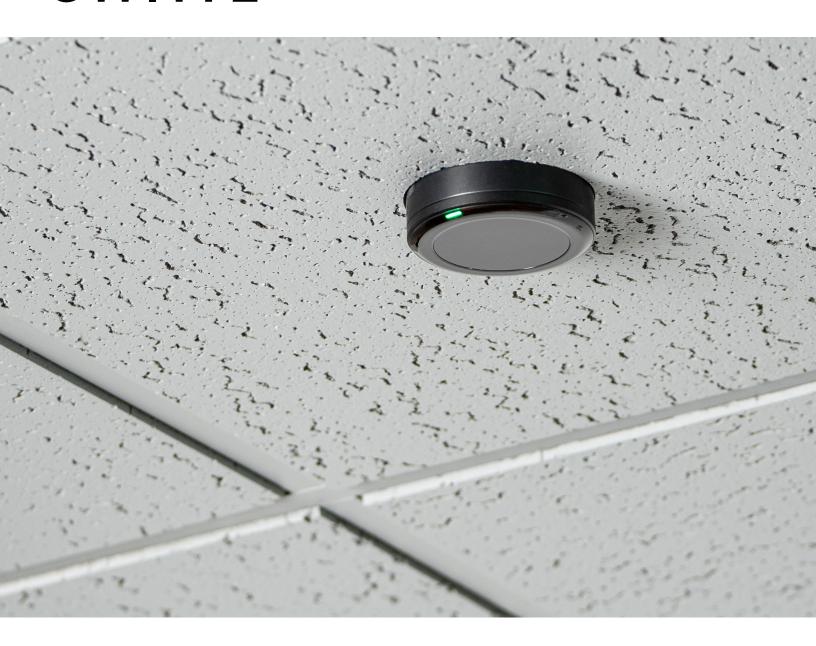

#### THE POWER'S IN THE PUCK

The Charter House Innovations Marketing Experience suite of innovative infrared products are powered by POW(ir) pucks.

POW(ir) pucks utilize Wi-Charge technology, which can deliver over the air charging using patented infra-red technology. The pucks can deliver power up to a 30ft. range while adhering to strictest safety regulations (approved by the FDA, UL and IEC worldwide).

The system is comprised of two parts: a wireless power transmitter (similar to a router but with infra-red technology) and a wireless power receiver that is embedded in the client device.

#### FEATURES

- · Wireless charger
- · Indicator light
- · Receiver

#### **DIMENSIONS**

Physical Dimensions 3.75"Dia. x 1.5"H

Material

Glossy Polycarbonate