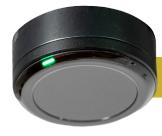

#### THE POWER'S IN THE PUCK

The Charter House Innovations Marketing Experience suite of innovative infrared products are powered by POW(ir) pucks.

POW(ir) pucks utilize Wi-Charge technology, which can deliver over the air charging using patented infra-red technology. The pucks can deliver power up to a 30ft. range while adhering to strictest safety regulations (approved by the FDA, UL and IEC worldwide).

#### FEATURES

- · Wireless charger
- · Indicator light
- · Receiver

#### **DIMENSIONS**

Physical Dimensions 3.75"Dia. x 1.5"H

Material

Glossy Polycarbonate