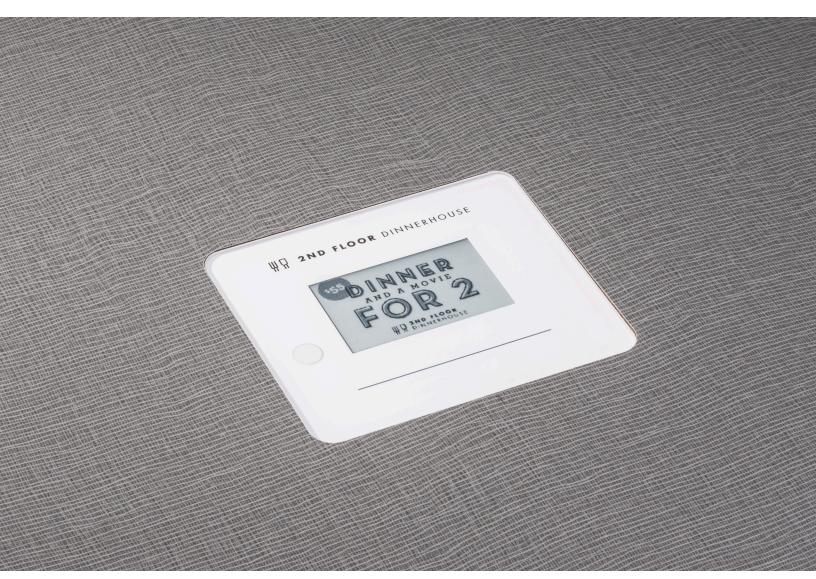

#### CREATE A BETTER FAST-DINING EXPERIENCE

Order is a simple dynamic ePaper display screen that shows messages, menus, and communications to guests. It simplifies the ordering and payment processes and reduces guest frustration.

Guests may scan a QR code link to a menu from their smartphone, then order from their table.

ORD(ir) potentially reduces the number of team members needed and minimizes time spent on managing multiple customers and orders.

#### FEATURES

- ePaper screen
- Rotates through multiple images
  on loop
- Tells team members where the guest is seated (e.g., table 7)
- Table identifiers are displayed in QR code
- NFC\*: Tap to pay!
- Indicator light
- Personalized/customizable branding (logo, plate colors)