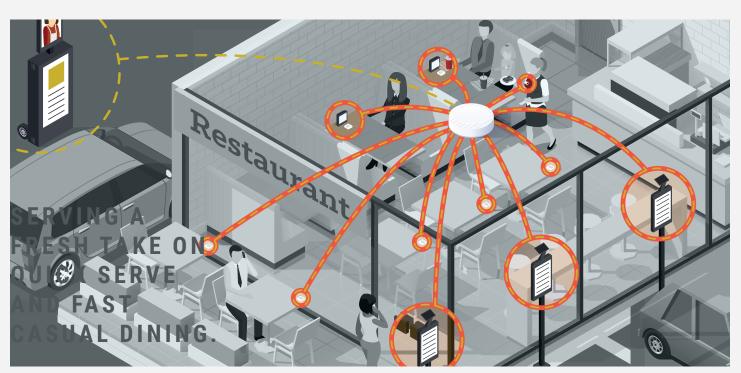

### SERVING A FRESH TAKE ON QUICK SERVE AND FAST CASUAL DINING.

Learn more about what we're serving at GoToCHi.com/chime

#### CREATE A BETTER FAST-DINING EXPERIENCE

Order is a simple dynamic ePaper display screen that shows messages, menus, and communications to guests. It simplifies the ordering and payment processes and reduces guest frustration.

Guests may scan a QR code link to a menu from their smartphone, then order from their table.

ORD(ir) potentially reduces the number of team members needed and minimizes time spent on managing multiple customers and orders.

ORD(ir) enables faster service by better aligning team members to focus on customer needs.

\*NFC (Near Field Communications) is a proximity-based wireless communication standard. NFC interaction is limited to an extremely short range—approximately 1<sup>1</sup>/<sub>2</sub>". Most debit and credit cards have an NFC tag built in, allowing cardholders to tap to pay.