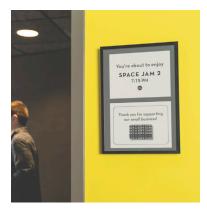

#### DYNAMIC MESSAGING SIGNAGE

MESSAG(ir) is a large-format ePaper dynamic messaging display that can be placed anywhere inside or outside. Changing the onscreen message is as simple as typing on a keyboard.

MESSAG(ir) can be used as part of a wayfinding system, displaying ads, schedule changes, or emergency messages and alerts.

Outside MESSAG(ir) can designate parking spots for delivery drivers, customer pick-ups, even VIP parking.