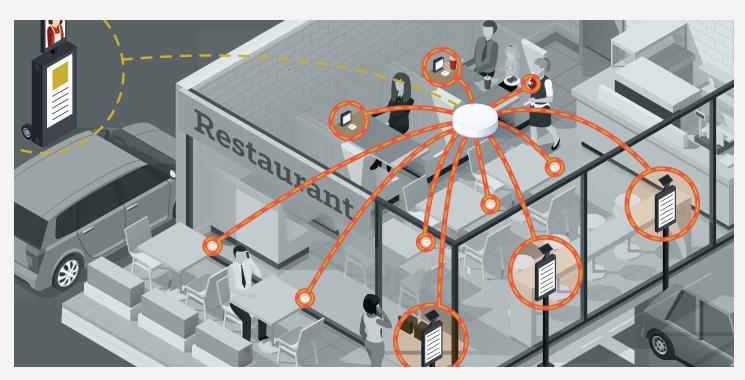

### The Power's in the Puck

POW(ir) pucks utilize Wi-Charge technology, which can deliver over the air charging using patented infra-red technology. The pucks can deliver power up to a 30ft. range while adhering to strictest safety regulations (approved by the FDA, UL and IEC worldwide). The system is comprised of two parts: a wireless power transmitter (similar to a router but with infra-red technology) and a wireless power receiver that is embedded in the client device.

MESSAG(ir) is a part of the Charter House Innovations Marketing Experience suite of innovative infrared products. Utilizing proprietary technologies, CHIME products enable effortless communication, timely messaging, and superior customer service.