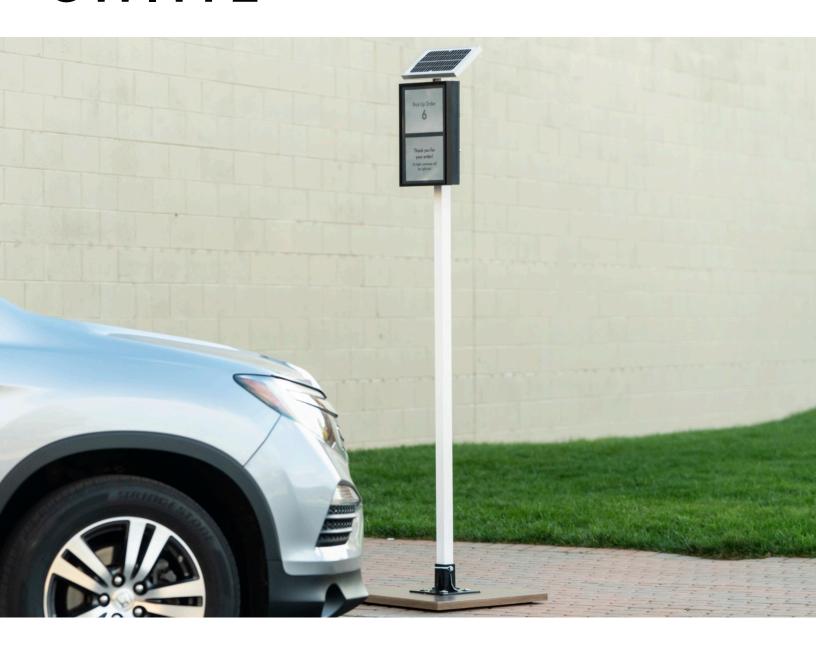

#### DYNAMIC MESSAGING SIGNAGE

MESSAG(ir) is a large-format ePaper dynamic messaging display that can be placed anywhere inside or outside. Changing the onscreen message is as simple as typing on a keyboard.

MESSAG(ir) can be used as part of a wayfinding system, displaying ads, schedule changes, or emergency messages and alerts.

Outside MESSAG(ir) can designate parking spots for delivery drivers, customer pick-ups, even VIP parking.

#### **FEATURES**

- · ePaper screen(s)
- Rotates through multiple images on loop
- · Interior and exterior applications

#### FEATURES CONTINUED

- · Wall mount or freestanding applications
- IR powered up to 100 ft., or via low-voltage hard wire or option solar panel.
- · Optional solar panel charges outdoors
- Personalized/customizable branding (logo, colors)
- · Receiver
- Can be used in temperatures from 120° F to -15° F
- Manage device and change content through our custom Android® and iOS® app