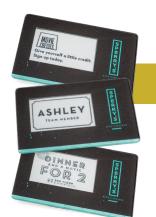

### DYNAMIC MESSAGING AND IDENTIFICATION

GREET(ir) is the next generation of promotional badging.

A stylish and attractive badge features an easy-to-read ePaper display that is customizable with employee names, promotions, simple artwork, and more. The crisp black and white ePaper screen instantly alternates employee names and promotions.

### FEATURES

- ePaper screen
- Rotates through multiple images on loop
- Personalized/customizable branding (logo, colors)
- Receiver
- Manage device and change content through our custom Android® and iOS® app

#### ePAPER GRAPHICS

**Dimensions** 240px W x 146px H

**Color Space** Grayscale

**PPI** 132

Format PNG

Number of Colors (Gray) 4 levels

The Power's in the Puck

POW(ir) pucks utilize Wi-Charge technology, which can deliver over the air charging using patented infra-red technology. The pucks can deliver power up to a 30ft. range while adhering to strictest safety regulations (approved by the FDA, UL and IEC worldwide). The system is comprised of two parts: a wireless power transmitter (similar to a router but with infra-red technology) and a wireless power receiver that is embedded in the client device.