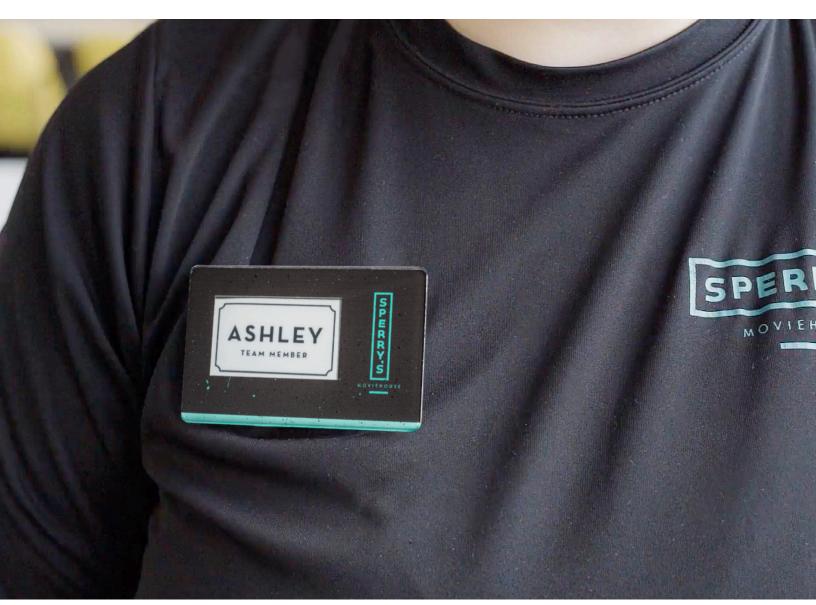

## **GREET(ir)**

### DYNAMIC MESSAGING AND IDENTIFICATION

GREET(ir) is the next generation of promotional badging.

A stylish and attractive badge features an easy-to-read ePaper display that is customizable with employee names, promotions, simple artwork, and more. The crisp black and white ePaper screen instantly alternates employee names and promotions.

### FEATURES

- ePaper screen
- Rotates through multiple images on loop
- Personalized/customizable branding (logo, colors)
- Receiver
- Manage device and change content through our custom Android® and iOS® app

#### FACE PLATE

Dimensions 3.37"W x 2.13"H x 0.08"D (standard credit card size)

**ePaper Screen** 1.83"W x 1.09"H

Material Glossy Polycarbonate