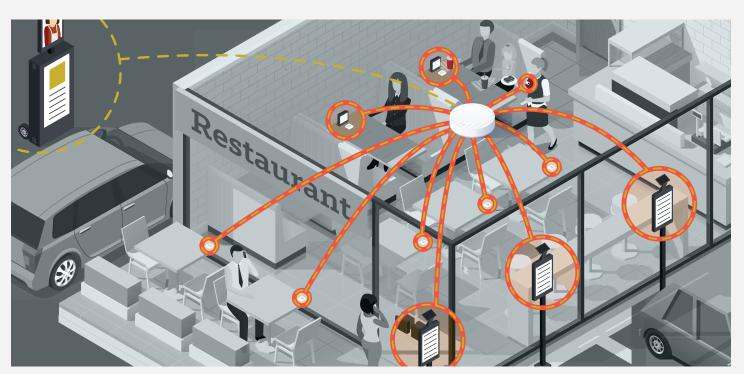

#### ePAPER GRAPHICS

**Dimensions** 240px W x 146px H

**Color Space** Grayscale

**PPI** 132

Format PNG

Number of Colors (Gray) 4 levels

The Power's in the Puck

POW(ir) pucks utilize Wi-Charge technology, which can deliver over the air charging using patented infra-red technology. The pucks can deliver power up to a 30ft. range while adhering to strictest safety regulations (approved by the FDA, UL and IEC worldwide). The system is comprised of two parts: a wireless power transmitter (similar to a router but with infra-red technology) and a wireless power receiver that is embedded in the client device.