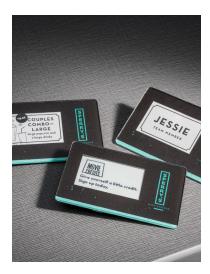

### DYNAMIC MESSAGING AND IDENTIFICATION

GREET(ir) is the next generation of promotional badging.

A stylish and attractive badge features an easy-to-read ePaper display that is customizable with employee names, promotions, simple artwork, and more. The crisp black and white ePaper screen instantly alternates employee names and promotions.

### FEATURES

- ePaper screen
- Rotates through multiple images on loop
- Personalized/customizable branding (logo, colors)
- Receiver
- Manage device and change content through our custom Android® and iOS® app

#### ePAPER GRAPHICS

**Dimensions** 240px W x 146px H

**Color Space** Grayscale

**PPI** 132

Format PNG

Number of Colors (Gray) 4 levels

The Power's in the Puck

POW(ir) pucks utilize Wi-Charge technology, which can deliver over the air charging using patented infra-red technology. The pucks can deliver power up to a 30ft. range while adhering to strictest safety regulations (approved by the FDA, UL and IEC worldwide). The system is comprised of two parts: a wireless power transmitter (similar to a router but with infra-red technology) and a wireless power receiver that is embedded in the client device.