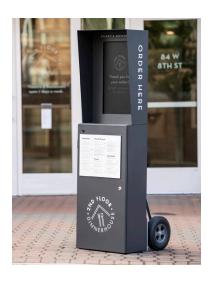

# EV(a)DE<sup>\*</sup>

## SAFER, SMARTER, AND SPEEDIER CURBSIDE SERVICE

EV(a)DE is a Wi-Fi-enabled mobile touchscreen menu. It can be used outdoors in temperatures as low as -5°F and as high as 120°F.

EV(a)DE stations are mobile, so you can place them wherever you need them, whenever you need them. Outdoors, drivers can place their order and pay, then pull up to pick up their order. If you're short-staffed inside, EV(a)DE can be placed in your lobby.

### **FEATURES**

- · Portable
- · Wi-Fi-enabled
- Functions in temperatures as low as -5°F and as high as 120°F
- Self-contained battery lasts for 12 hours fully-charged and can be recharged overnight
- Personalized/ customizable branding (logo, colors)