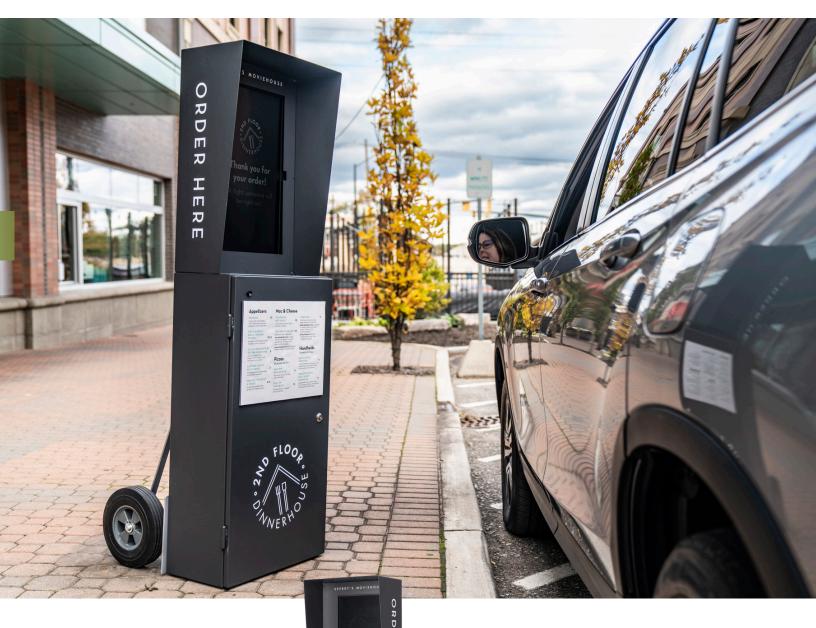

# EV(a)DE<sup>\*</sup>

## SAFER, SMARTER, AND SPEEDIER CURBSIDE SERVICE

EV(a)DE is a Wi-Fi-enabled mobile touchscreen menu. It can be used outdoors in temperatures as low as -5°F and as high as 120°F.

EV(a)DE stations are mobile, so you can place them wherever you need them, whenever you need them. Outdoors, drivers can place their order and pay, then pull up to pick up their order. If you're short-staffed inside, EV(a)DE can be placed in your lobby.

### **FEATURES**

- · Portable
- · Wi-Fi-enabled
- Functions in temperatures as low as -5°F and as high as 120°F
- Self-contained battery lasts for 12 hours fully-charged and can be recharged overnight
- Personalized/ customizable branding (logo, colors)