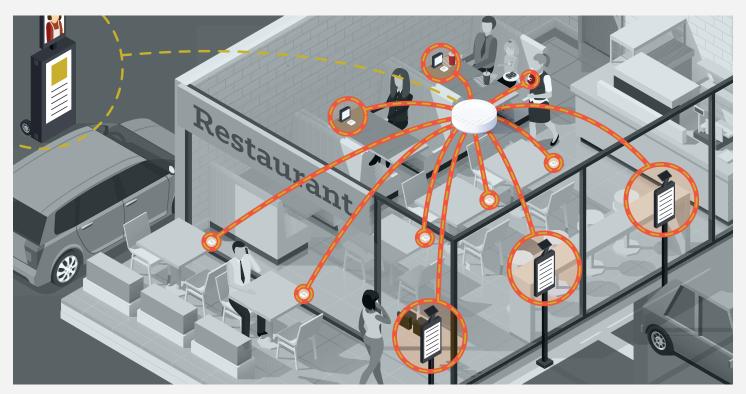

CHARG(ir) is a part of the Charter House Innovations Marketing Experience suite of innovative infrared products. Utilizing proprietary technologies, CHIME products enable effortless communication, timely messaging, and superior customer service.