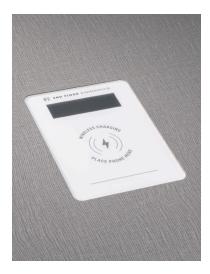

#### TABLETOP, CORDLESS PHONE CHARGING

"Where can I charge my phone?" Guests feel out of touch when their phone battery is dying.

CHARG(ir) is a simple yet powerful box, flush-table-mounted. Guests lay their phones on top for wireless phone charging.

CHARG(ir) is powered wirelessly via POW(ir) pucks housed in the ceiling with no power outlets at the table required.

CHARG(ir) was designed for tables but can be mounted in any flat surface, such as reception room furniture, desks, etc.