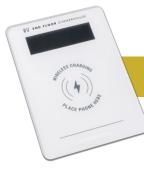

#### TABLETOP, CORDLESS PHONE CHARGING

"Where can I charge my phone?" Guests feel out of touch when their phone battery is dying.

CHARG(ir) is a simple yet powerful box, flush-table-mounted. Guests lay their phones on top for wireless phone charging.

### FEATURES

- Wireless charging
- Personalized/customizable branding (logo, colors)
- Receiver

#### DIMENSIONS

FACE PLATE

Dimensions 3.53"W x 6.5"H x 0.08"D

**Material** Glossy Polycarbonate